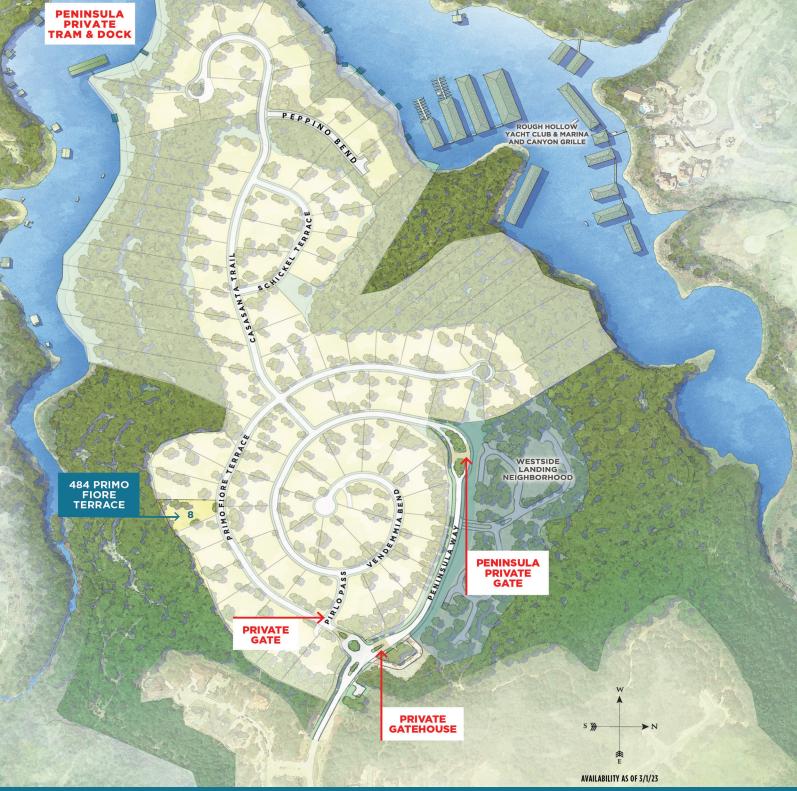

## 484 PRIMO FIORE TERRACE LAKEWAY, TX 78738 HOMESITE #8 - .76 Acres CALL FOR PRICING

This premiere 3/4 acre homesite is located behind the gatehouse in the exclusive lakeside enclave neighborhood of the Peninsula at Rough Hollow. This homesite is situated above Little Rough Hollow Cove, backing up to a canyon and greenbelt with panoramic views of the hill country. This is your opportunity to build your personal retreat with Laurel Haven Homes. Laurel Haven Homes, a preferred builder in the Peninsula, brings a 20 year legacy of proven expertise to lead you home. Peninsula homeowners enjoy a private neighborhood dock with swim platform, sundeck and day dock all within the gated community. The Peninsula is within the highly sought after amenity rich community of Rough Hollow Lakeway. Enjoy close proximity to the Rough Hollow Marina and Yacht Club, Canyon Grille, and take in the Rough Life with kayaking, stand up paddle boarding, fitness center, 4 pools including a lazy river, tennis, basketball, pickleball, dog parks and over 20 miles of hike and bike trails.

# В

HOMESITE

8

Gross Lot Area 0.76 Ac

Legal Description Lot 8 , Block A

Lot type Hill Country View

Building Envelope 10,173 SF

## LEGEND

Property Line Building Envelope ---- Right of Way