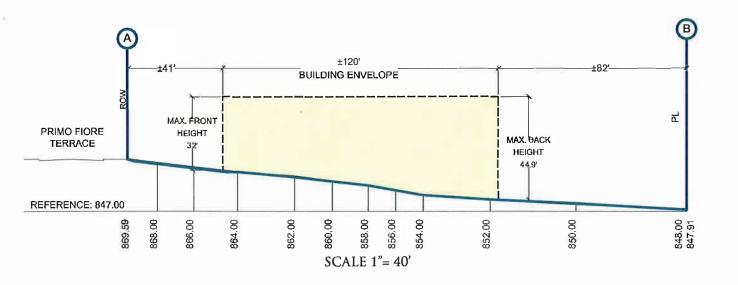

# В

HOMESITE

8

Gross Lot Area 0.76 Ac

Legal Description Lot 8 , Block A

Lot type Hill Country View

Building Envelope 10,173 SF

### Driveway Location

Contours are shown at 2 foot interval. Existing conditions shown in the aerial photograph may not be current.