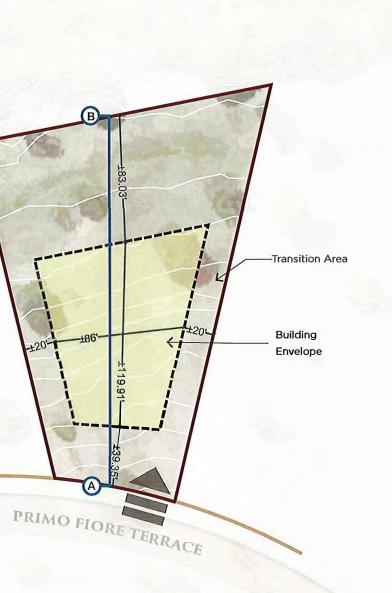

# В

HOMESITE

8

Gross Lot Area 0.76 Ac

Legal Description Lot 8 , Block A

Lot type Hill Country View

Building Envelope 10,173 SF

## LEGEND

Property Line Building Envelope ---- Right of Way

### Driveway Location

Contours are shown at 2 foot interval. Existing conditions shown in the aerial photograph may not be current.