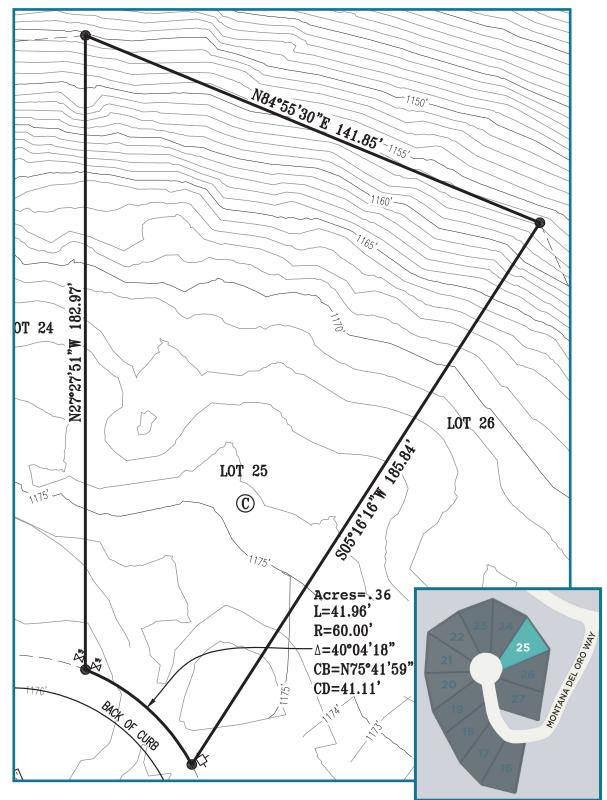

## 110 MONTAÑA DEL ORO WAY LAKEWAY, TX 78738 HOMESITE #25 | .36 ACRES CALL FOR PRICING

Hacienda Heights is Rough Hollow's newest neighborhood offering a limited collection of custom homesites. Sitting at the highest elevation in Rough Hollow and offering panoramic 360-degree views of Lake Travis and the Texas Hill Country, Homesite #25 is your opportunity to work with award-winning Laurel Haven Homes to design and build the home of your dreams. This custom homesite is steps away from endless miles of hike and bike trails and less than a mile from Rough Hollow's Highland Village. The epicenter of the community, Highland Village is home to an array of resident amenities including a resort pool, lazy river, adults-only pool, basketball court, tennis & pickleball courts, splash pad, and dog parks. Rough Hollow residents are members of Austin's most prestigious Yacht Club and Marina offering complimentary kayaks and paddleboards, an infinity pool overlooking spectacular Lake Travis, Shape Fitness Center offering classes and an outdoor gym area, Ship Store and Canyon Grille restaurant. 110 Montaña Del Oro is part of the Lake Travis Independent School District, surrounded by world-renowned golf courses including two Nicklaus signature courses, the new Bee Creek Sports Complex, and a variety of dining and shopping options.

## **HOMESITE 25**

Development managed by Legend Communities. Exclusive sales and marketing by Rough Hollow Realty. Obtain the property report required by federal law and read it before signing anything. No federal agency has judged the merits of value, if any, of this property.