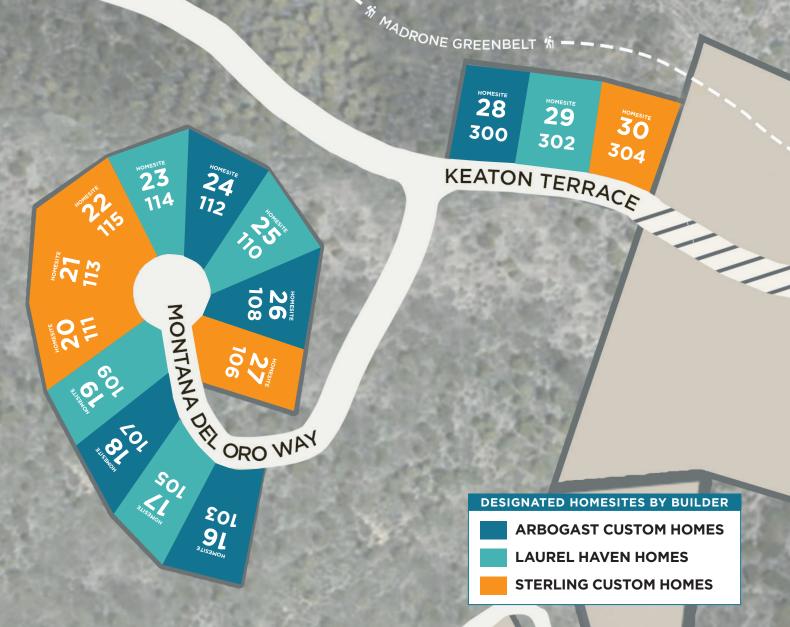

## 110 MONTAÑA DEL ORO WAY LAKEWAY, TX 78738 HOMESITE #25 | .36 ACRES CALL FOR PRICING

Hacienda Heights is Rough Hollow's newest neighborhood offering a limited collection of custom homesites. Sitting at the highest elevation in Rough Hollow and offering panoramic 360-degree views of Lake Travis and the Texas Hill Country, Homesite #25 is your opportunity to work with award-winning Laurel Haven Homes to design and build the home of your dreams. This custom homesite is steps away from endless miles of hike and bike trails and less than a mile from Rough Hollow's Highland Village. The epicenter of the community, Highland Village is home to an array of resident amenities including a resort pool, lazy river, adults-only pool, basketball court, tennis & pickleball courts, splash pad, and dog parks. Rough Hollow residents are members of Austin's most prestigious Yacht Club and Marina offering complimentary kayaks and paddleboards, an infinity pool overlooking spectacular Lake Travis, Shape Fitness Center offering classes and an outdoor gym area, Ship Store and Canyon Grille restaurant. 110 Montaña Del Oro is part of the Lake Travis Independent School District, surrounded by world-renowned golf courses including two Nicklaus signature courses, the new Bee Creek Sports Complex, and a variety of dining and shopping options.

## **HOMESITE 25**

Development managed by Legend Communities. Exclusive sales and marketing by Rough Hollow Realty. Obtain the property report required by federal law and read it before signing anything. No federal agency has judged the merits of value, if any, of this property.