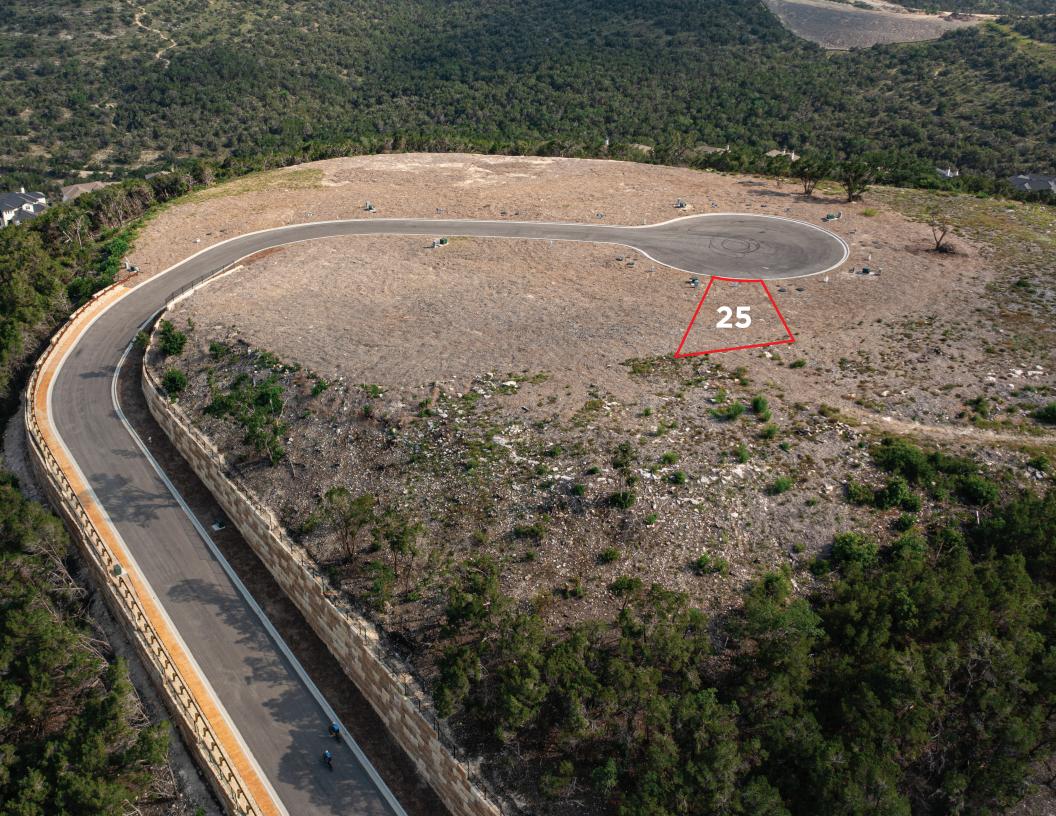

## 110 MONTAÑA DEL ORO WAY LAKEWAY, TX 78738 HOMESITE #25 | .36 ACRES CALL FOR PRICING

Hacienda Heights is Rough Hollow's newest neighborhood offering a limited collection of custom homesites. Sitting at the highest elevation in Rough Hollow and offering panoramic 360-degree views of Lake Travis and the Texas Hill Country, Homesite #25 is your opportunity to work with award-winning Laurel Haven Homes to design and build the home of your dreams. This custom homesite is steps away from endless miles of hike and bike trails and less than a mile from Rough Hollow's Highland Village. The epicenter of the community, Highland Village is home to an array of resident amenities including a resort pool, lazy river, adults-only pool, basketball court, tennis & pickleball courts, splash pad, and dog parks. Rough Hollow residents are members of Austin's most prestigious Yacht Club and Marina offering complimentary kayaks and paddleboards, an infinity pool overlooking spectacular Lake Travis, Shape Fitness Center offering classes and an outdoor gym area, Ship Store and Canyon Grille restaurant. 110 Montaña Del Oro is part of the Lake Travis Independent School District, surrounded by world-renowned golf courses including two Nicklaus signature courses, the new Bee Creek Sports Complex, and a variety of dining and shopping options.

## **HOMESITE 25**

Development managed by Legend Communities. Exclusive sales and marketing by Rough Hollow Realty. Obtain the property report required by federal law and read it before signing anything. No federal agency has judged the merits of value, if any, of this property.